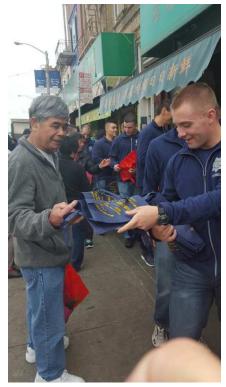

They had a great experience as we had them give out "blessing scam awareness bags" in Chinatown, followed by passing out Public Safety Awareness information about a recent sexual assault in the Ping Yuen. In the afternoon, half of the class went to Hyde and Lombard Streets for an hour and passed out "Park Smart" information to the tourists, warning them about auto burglaries, and the other half went to Fisherman's Wharf and was provided an overview of the Wharf by Troy Campbell. We completed the day by a debrief at Central Station. I was impressed with this class and I look forward to receiving a few officers when they graduate in November. I must not forget the incredible lunch at Mona Lisa's. They received the full North Beach experience!

Have a great weekend!

Captain David Lazar Central Station Page 3 Central Police Station

Members of the 252nd Class at Hyde and Lombard.

Giving out blessing scam awareness bags.

Retired Officer Leon Sorhondo lecturing on the history of Chinatown.