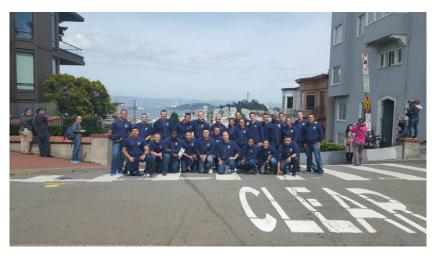

## Police Academy Class 252

Yesterday I had the opportunity to host the 252<sup>nd</sup> Police Academy Class. As part of their 8 month training, they spend a day in the community learning the culture and interacting with stakeholders. We focus on community engagement, explaining how essential the partnership is between the police and the community.

They had a great experience as we had them give out "blessing scam awareness bags" in Chinatown, followed by passing out Public Safety Awareness information about a recent sexual assault in the Ping Yuen. In the afternoon, half of the class went to Hyde and Lombard Streets for an hour and passed out "Park Smart" information to the tourists, warning them about auto burglaries, and the other half went to Fisherman's Wharf and was provided an overview of the Wharf by Troy Campbell. We completed the day by a debrief at Central Station. I was impressed with this class and I look forward to receiving a few officers when they graduate in November. I must not forget the incredible lunch at Mona Lisa's. They received the full North Beach experience!

Have a great weekend!

Captain David Lazar Central Station Page 3 Central Police Station

Members of the 252nd Class at Hyde and Lombard.

Giving out blessing scam awareness bags.

Retired Officer Leon Sorhondo lecturing on the history of Chinatown.